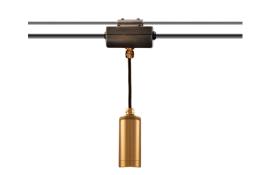

### AGAVE HCS100137

The Agave is the smallest in our line of diverse LED pendant luminaires. Ideal when used as a discrete light source in tree canopies. Used in strings for subtle illumination of outdoor dining areas or intimate plazas.

- •Cree LED<sup>™</sup> XLAMP<sup>®</sup> High Density (XP-L)
- •Thermally Integrated® w/ Copper Core Technology®
- •Solid brass construction
- ·Ideal for trees, patios and architectural features