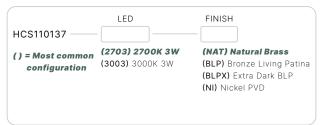

#### CONFIGURATOR:

| FIXTURE DIMENSIONS | L3-3/4" x D1-1/2"                  |
|--------------------|------------------------------------|
| LIGHT SOURCE       | Integrated LED                     |
| COLOR TEMPERATURES | 2700K, 3000K                       |
| WATTAGES           | 3W                                 |
| CRI (RA)           | 80 CRI                             |
| VOLTAGE            | 12V                                |
| DELIVERED LUMENS   | 180lm (3000K)                      |
| DIMMABLE           | Yes, Dim to <10% via Transformer   |
| DRIVER             | Yes, 12V Integral Constant Current |
| TRANSFORMER        | No, 12V AC/DC Transformer Required |
| MOUNT              | Included J-Box                     |
| FINISH             | Included Natural Brass             |
| MATERIAL           | Brass                              |
| LOCATION           | Exterior Wet                       |
| CERTIFICATIONS     | UL, IP66, IP67, Dark Sky           |
| HOW TO SPECIFY     | Call 760.931.2910                  |
|                    |                                    |

#### AVAILABLE FINISHES:

BLPX

NAT Natural Brass

BLP Bronze Living Patina

Extra Dark Bronze Living Patina

NI Nickel PVD

MADE IN USA

WITH DOMESTIC & IMPORTED MATERIALS