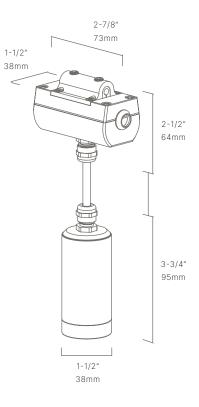

#### CONFIGURATOR:

| FIXTURE DIMENSIONS | L3-3/4" x D1-1/2"                  |
|--------------------|------------------------------------|
| LIGHT SOURCE       | Integrated LED                     |
| COLOR TEMPERATURES | 2700K, 3000K                       |
| WATTAGES           | 3W                                 |
| CRI (RA)           | 80 CRI                             |
| VOLTAGE            | 12V                                |
| DELIVERED LUMENS   | 180lm (3000K)                      |
| DIMMABLE           | Yes, Dim to <10% via Transformer   |
| DRIVER             | Yes, 12V Integral Constant Current |
| TRANSFORMER        | No, 12V AC/DC Transformer Required |
| MOUNT              | Included J-Box                     |
| FINISH             | Included Natural Brass             |
| MATERIAL           | Brass                              |
| LOCATION           | Exterior Wet                       |
| CERTIFICATIONS     | UL, IP66, IP67, Dark Sky           |
| HOW TO SPECIFY     | Call 760.931.2910                  |
|                    |                                    |